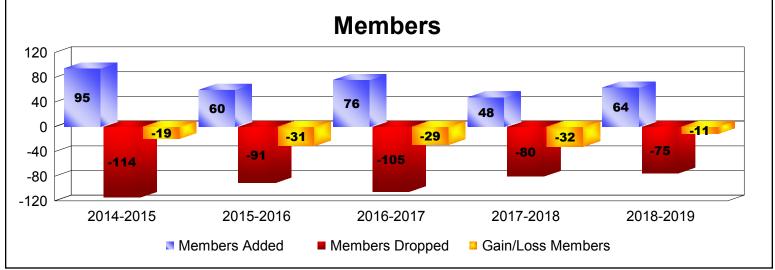

District 14 J

As of June 2019 Cumulative

| Year      | New<br>Clubs | Dropped<br>Clubs | Gain/<br>Loss<br>Clubs | New<br>Members | Charter<br>Members | Reinstate<br>Members | Transfer<br>Members | Total<br>Member<br>Added | Total<br>Members<br>Dropped | Gain/<br>Loss<br>Members |
|-----------|--------------|------------------|------------------------|----------------|--------------------|----------------------|---------------------|--------------------------|-----------------------------|--------------------------|
| 2014-2015 | 1            | -1               | 0                      | 58             | 30                 | 1                    | 6                   | 95                       | -114                        | -19                      |
| 2015-2016 | 0            | -1               | -1                     | 52             | 0                  | 5                    | 3                   | 60                       | -91                         | -31                      |
| 2016-2017 | 1            | -1               | 0                      | 46             | 24                 | 3                    | 3                   | 76                       | -105                        | -29                      |
| 2017-2018 | 0            | 0                | 0                      | 43             | 0                  | 1                    | 4                   | 48                       | -80                         | -32                      |
| 2018-2019 | 0            | -1               | -1                     | 59             | 0                  | 4                    | 1                   | 64                       | -75                         | -11                      |
| Average   | 0            | -1               | 0                      | 52             | 11                 | 3                    | 3                   | 69                       | -93                         | -24                      |