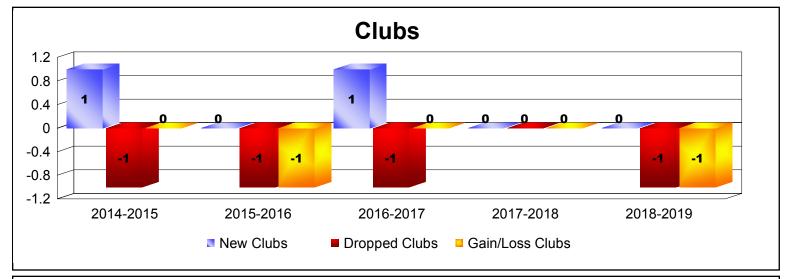

District 14 J

As of June 2019 Cumulative

| Year      | New<br>Clubs | Dropped<br>Clubs | Gain/<br>Loss<br>Clubs | New<br>Members | Charter<br>Members | Reinstate<br>Members | Transfer<br>Members | Total<br>Member<br>Added | Total<br>Members<br>Dropped | Gain/<br>Loss<br>Members |
|-----------|--------------|------------------|------------------------|----------------|--------------------|----------------------|---------------------|--------------------------|-----------------------------|--------------------------|
| 2014-2015 | 1            | -1               | 0                      | 58             | 30                 | 1                    | 6                   | 95                       | -114                        | -19                      |
| 2015-2016 | 0            | -1               | -1                     | 52             | 0                  | 5                    | 3                   | 60                       | -91                         | -31                      |
| 2016-2017 | 1            | -1               | 0                      | 46             | 24                 | 3                    | 3                   | 76                       | -105                        | -29                      |
| 2017-2018 | 0            | 0                | 0                      | 43             | 0                  | 1                    | 4                   | 48                       | -80                         | -32                      |
| 2018-2019 | 0            | -1               | -1                     | 59             | 0                  | 4                    | 1                   | 64                       | -75                         | -11                      |
| Average   | 0            | -1               | 0                      | 52             | 11                 | 3                    | 3                   | 69                       | -93                         | -24                      |